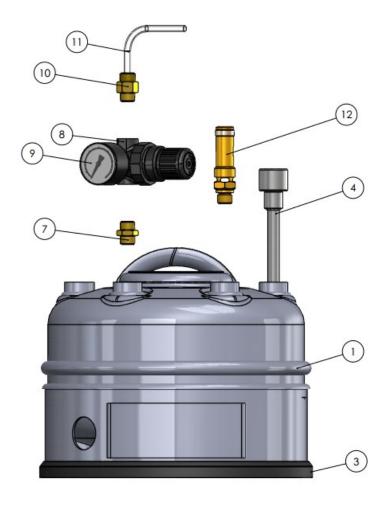

## 3800ML-LT- 3,8L LIGHTWEIGHT PRESSURE VESSELS - ASSEMBLY

| No.<br>ARTICLE | NUMERO DE PIECE | DESCRIPTION                 | QTE |
|----------------|-----------------|-----------------------------|-----|
| 1              | 3800B-LT        | 3.8 L RESERVOIR BODY        | 1   |
| 2              | 3780L-LT        | 37.8 L RESERVOIR LID        | 1   |
| 3              | 1912-LT         | SKIRT RUBBER                | 1   |
| 4              | 3813-LT         | DIP TUBE                    | 1   |
| 5              | 3714-LT         | LID O-RING                  | 1   |
| 6              | 3715-LT         | LID CLOSING HANDLE          | 1   |
| 7              | 1006B           | NIPPLE ADAPTOR R1/4 x R1/4  | 1   |
| 8              | 1170H           | PRESSURE REGULATOR 0-100PSI | 1   |
| 9              | AN-100-G        | PRESSURE GAUGE 0-100PSI     | 1   |
| 10             | 1001F           | STRAIGHT ADAPTOR R1/4 x 6mm | 1   |
| 11             | 6PE-CL          | FLUID TUBING 6mm CLEAR      | 1   |
| 12             | 100-SV          | SAFETY VALVE 0.25 100PSI    | 1   |