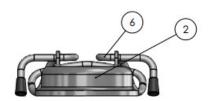

## 3800ML-LT- 3,8L LIGHTWEIGHT PRESSURE VESSELS - ASSEMBLY

| No.<br>ARTICLE | NUMERO DE PIECE | DESCRIPTION                 | QTE |
|----------------|-----------------|-----------------------------|-----|
| 1              | 3800B-LT        | 3.8 L RESERVOIR BODY        | 1   |
| 2              | 3780L-LT        | 37.8 L RESERVOIR LID        | 1   |
| 3              | 1912-LT         | SKIRT RUBBER                | 1   |
| 4              | 3813-LT         | DIP TUBE                    | 1   |
| 5              | 3714-LT         | LID O-RING                  | 1   |
| 6              | 3715-LT         | LID CLOSING HANDLE          | 1   |
| 7              | 1006B           | NIPPLE ADAPTOR R1/4 x R1/4  | 1   |
| 8              | 1170H           | PRESSURE REGULATOR 0-100PSI | 1   |
| 9              | AN-100-G        | PRESSURE GAUGE 0-100PSI     | 1   |
| 10             | 1001F           | STRAIGHT ADAPTOR R1/4 x 6mm | 1   |
| 11             | 6PE-CL          | FLUID TUBING 6mm CLEAR      | 1   |
| 12             | 100-SV          | SAFETY VALVE 0.25 100PSI    | 1   |