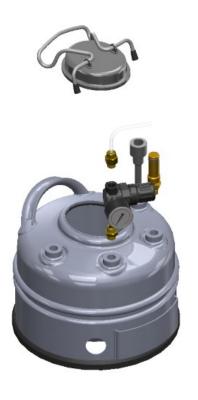

## 3800ML-LT- 3,8L LIGHTWEIGHT PRESSURE VESSELS - ASSEMBLY

| No.<br>ARTICLE | NUMERO DE PIECE | DESCRIPTION                 | QTE |
|----------------|-----------------|-----------------------------|-----|
| 1              | 3800B-LT        | 3.8 L RESERVOIR BODY        | 1   |
| 2              | 3780L-LT        | 37.8 L RESERVOIR LID        | 1   |
| 3              | 1912-LT         | SKIRT RUBBER                | 1   |
| 4              | 3813-LT         | DIP TUBE                    | 1   |
| 5              | 3714-LT         | LID O-RING                  | 1   |
| 6              | 3715-LT         | LID CLOSING HANDLE          | 1   |
| 7              | 1006B           | NIPPLE ADAPTOR R1/4 x R1/4  | 1   |
| 8              | 1170H           | PRESSURE REGULATOR 0-100PSI | 1   |
| 9              | AN-100-G        | PRESSURE GAUGE 0-100PSI     | 1   |
| 10             | 1001F           | STRAIGHT ADAPTOR R1/4 x 6mm | 1   |
| 11             | 6PE-CL          | FLUID TUBING 6mm CLEAR      | 1   |
| 12             | 100-SV          | SAFETY VALVE 0.25 100PSI    | 1   |